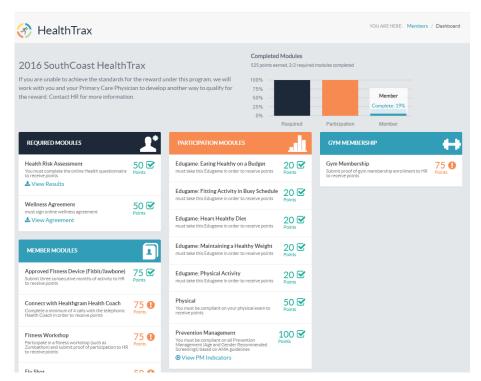

## **HOW TO ACCESS HEALTHTRAX**

Conveniently located within your Healthgram member portal, this tool allows you to monitor your participation in the SouthCoast Wellness Program through a simple points system and help you reach your goals. From your Healthgram Trax dashboard you can review your points, see what modules you still need to fulfill, and what modules you have submitted to HR to earn more points.

From either the Dashboard or Health Trackers page, you will be able to access your HealthTrax program. From here, you can view the modules required for your program (1), and track submitted data to HR to work towards your total points (2).