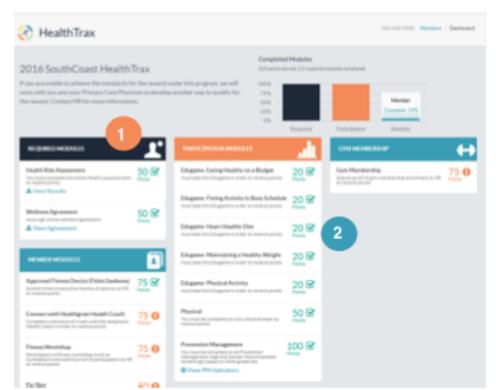

#### HOW TO ACCESS HEALTHTRAX

Conveniently located within your Healthgram member portal, this tool allows you to monitor your participation in the SouthCoast Wellness Program through a simple points system and help you reach your goals. From your Healthgram Trax dashboard you can review your points, see what modules you still need to fulfill, and what

> modules you have submitted to HR to earn more points.

> From either the Dashboard or Health Trackers page, you will be able to access your HealthTrax program. From here, you can view the modules required for your program (1), and track submitted data to HR to work

towards your total points (2).