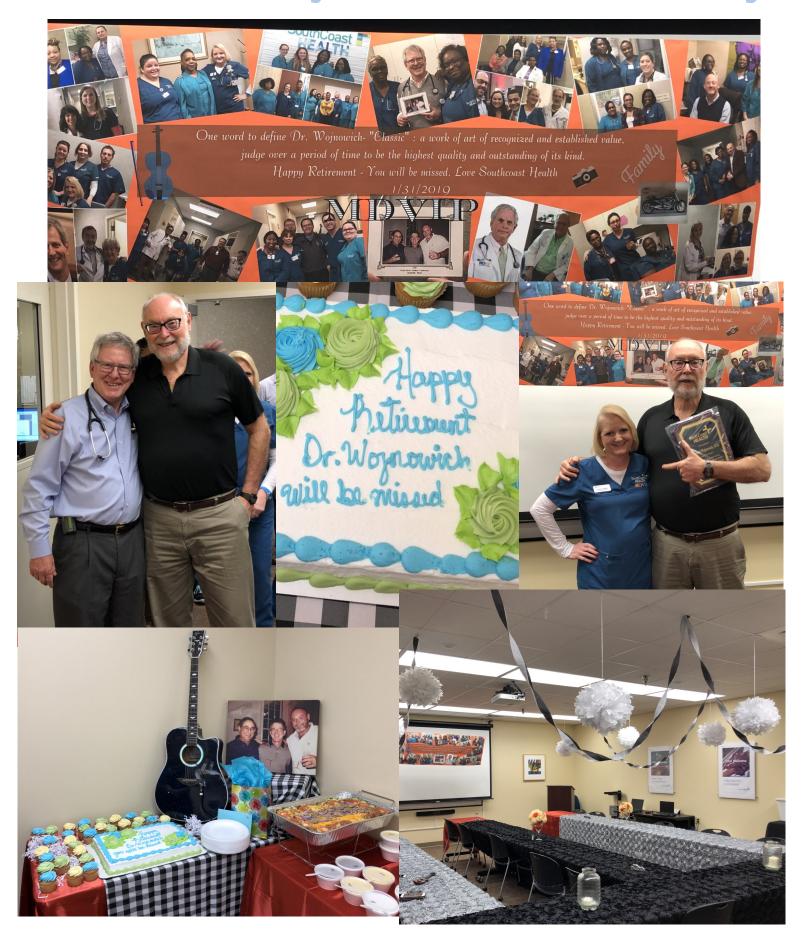

's not riding his Harley-Davidson motorcycle, he hopes to be tinkering on his 1967 Corvette Stingray. In addition, he hopes to participate in medical service trips to third world coun-

tries and to continue teaching at Mercer Medical School.

Most importantly, he says, is the opportunity to spend time with his children and grandchildren. According to Dr. Wojnowich, the 24-7 physician lifestyle can be challenging when it comes to work-life balance, and he looks forward to making up for lost time.

"I would definitely tell young doctors to balance their lives," he says. "Make sure to take care of your own health, and cherish time with your family, in addition to taking care of your patients."



Dr. Geffen, Nurse Andrea Cardinal, Dr. Wojnowich

# **Dr. Leonard Wojnowich Retirement Party**



# SouthCoast Health Wins Four Categories for the 2019 Bryan's Favorites Competition



SouthCoast Health is pleased to announce four category winnings for the 2019 Bryan County News competition, "Bryan's Favorites." Readers of the publication voted SouthCoast Health as the Best Medical Group.

SouthCoast Health pediatricians, Dr. William Webb was voted Best Physician and Dr. Nelson Elam was voted Best Pediatrician. In addition, Crystal Carter, LPN at SouthCoast Health Pediatrics in Richmond Hill was voted Best Nurse. Dr. Keith Seibert was voted runner up for Best Pediatrician.

"We are extremely proud to see our quality of care is appreciated and acknowledged in the local Bryan County community," SouthCoast Health Administrator John Marrero said. "Congratulations to all our team members